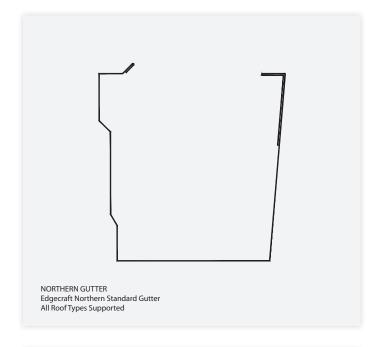

## **Product Details**

Edgecraft™ is available in Northern, Northern Large, Southern and Southern Large profiles. The following details are for exhibit purposes only. Refer to SearchLight for standard parts and construction drawings.