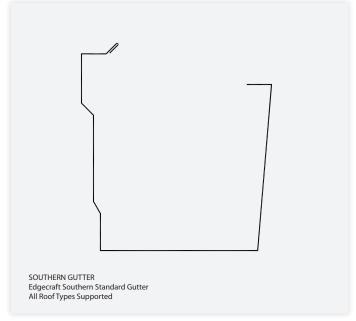

## **Product Details**

Edgecraft™ is available in Northern, Northern Large, Southern and Southern Large profiles. The following details are for exhibit purposes only. Refer to SearchLight for standard parts and construction drawings.