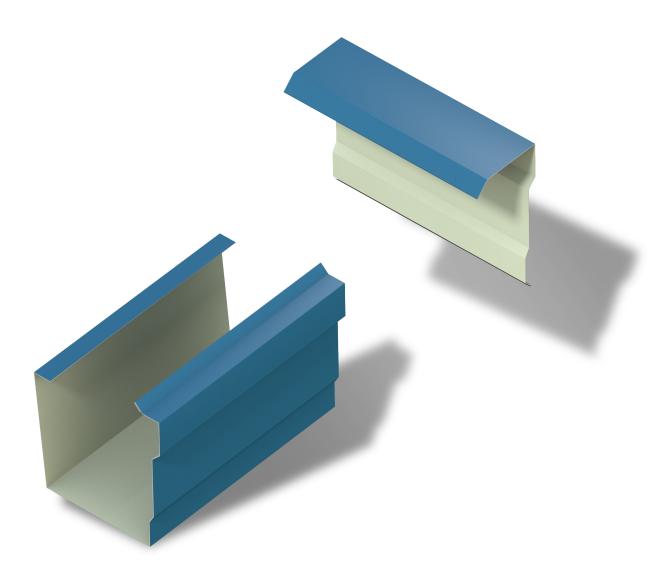

## Edgecraft™

The preferred profile for gutter and rake trim.

Finally, a high-quality profile that brings edge and sophistication to any building. This intricate design features a waterfall profile, completing your building's façade by adding details to the gutter and rake while properly shedding water.

Edgecraft<sup>™</sup> is available in more than thirty colors as a siliconized polyester or PVDF and is made to complement our wide selection of panels and trim. Standard lengths are 20′2″ and 8′2″ for both single skin and insulated metal panels.