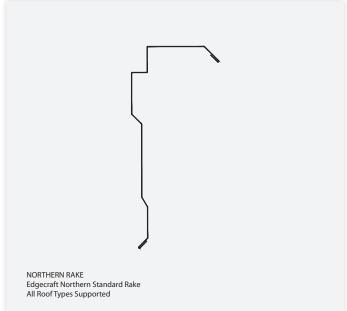

## **Product Details**

Edgecraft™ is available in Northern, Northern Large, Southern and Southern Large profiles. The following details are for exhibit purposes only. Refer to SearchLight for standard parts and construction drawings.