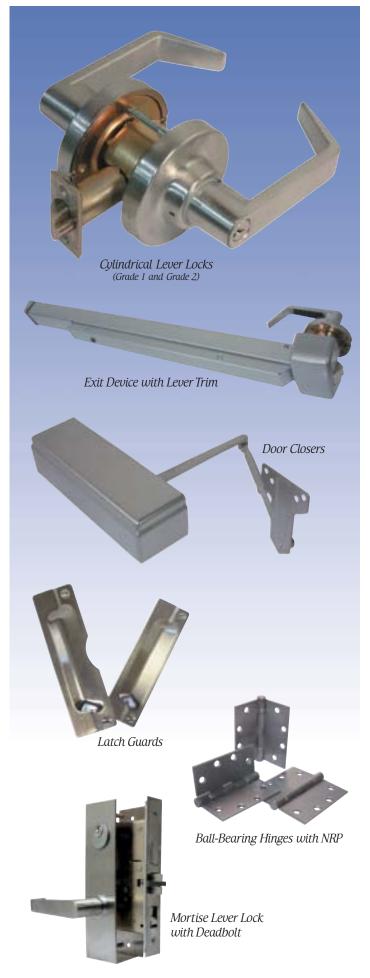

### **Door Options and Hardware Accessories**

Global understands the importance of offering options and choices to builders in an ever changing and demanding market.

- Door sizes, colors, and door gauges
- Locksets Cylindrical and Mortise
- Latch guards, kick-plates, and crash chains
- Door lite kits with glass options

• Ball-bearing hinges with NRP

• Exit devices with lever trim

Door closers

16 Gauge Galvanealed Subframe