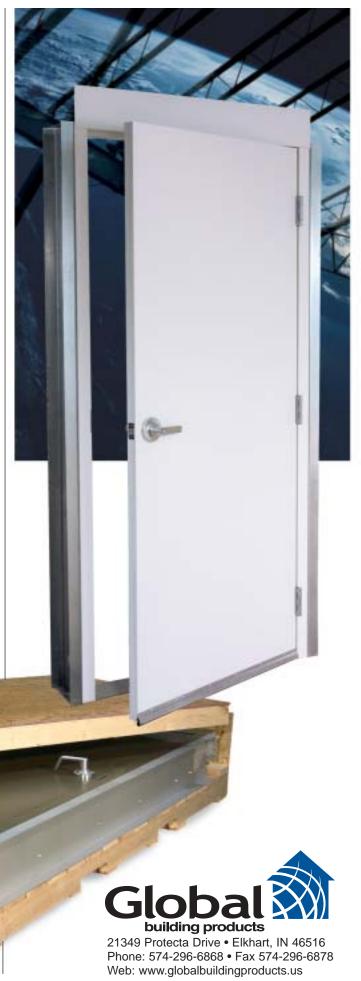

### Global Preassembled Door Systems for Commercial and Metal Buildings.

The Global preassembled door system is completely assembled including all hardware components and subframe system (framed opening). This means the installer is no longer faced with the common problems often associated with the installation of walk doors such as damaged or lost parts, quality of components, difficult hardware installation, and lengthy installation time. Global doors are designed with top quality components and are assembled in our factory-controlled environment. You always get the right door for the right job, ready for immediate installation.

- Installation time in less than 30 minutes
- Custom-made doors to exact job specifications
- No cutting, welding, or painting at the job site
- Longer warranties on hardware components
- Unparalleled customer service
- National distribution capabilities
- Full range of options and accessories (see reverse)

#### **Important Elements of Our Door System**

- 16-gauge reinforcement channel around the perimeter of the door leaf
- 12-gauge frame header-to-jamb connection plate for added strength
- All galvanealed door & frame metal components
- Heavier lock and closer reinforcements

• Ball-bearing hinges with NRP

• Exit devices with lever trim

Door closers

16 Gauge Galvanealed Subframe